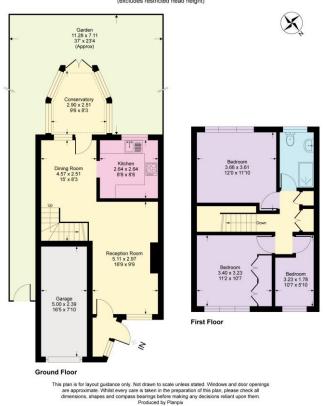

## Tile Kiln Lane, DA5 Approximate Gross Internal Area = 85 sq m / 912 sq ft Approximate Garage Internal Area = 10 sq m / 112 sq ft Approximate Total Internal Area = 95 sq m / 1024 sq ft (excludes restricted head height)